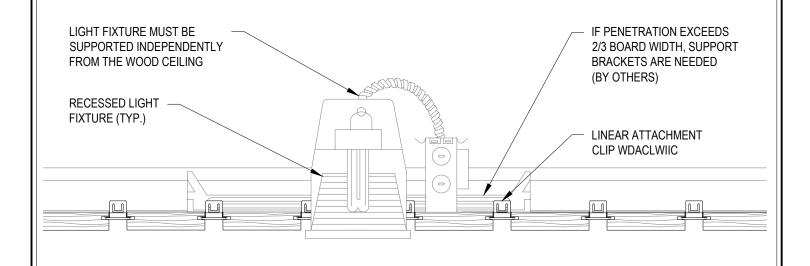

## RECESSED LIGHT DETAIL - SECTION VIEW

SCALE: 3" = 1'-0"

COPYRIGHT ACOUSTIGREEN © 2015

DRAWING NAME:

LINEAR SYSTEM RECESSED LIGHT DETAIL

DRAFTED BY: YPN

LAST REVISED: 01/08/2016

SCALE: AS NOTED