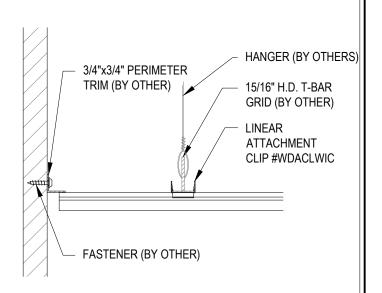

LINEAR SYSTEM SECTION DETAIL AND REVEAL JOINT **OPTIONS** 

1 CLOUD W/ VERTICAL RETURN

SCALE: 3" = 1'-0"

2 WALL ANGLE ABOVE
SCALE: 3" = 1'-0"

3/4"x3/4" PERIMETER
TRIM (BY OTHER)

HANGER (BY OTHERS)

15/16" H.D. T-BAR
GRID (BY OTHER)

LINEAR
ATTACHMENT
CLIP #WDACLWIC

3 FLOATING
SCALE: 3" = 1'-0"

WALL ANGLE BELOW
SCALE: 3" = 1'-0"

DRAWING NAME:

LINEAR SYSTEM PERIMETER CONDITIONS

PLAN VIEW - TYP.

SCALE: 1 1/2" = 1'-0"

ISOMETRIC VIEW - TYP.