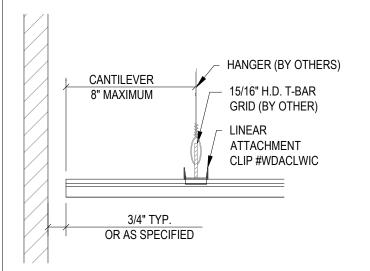

LINEAR SYSTEM SECTION DETAIL AND REVEAL JOINT **OPTIONS** 

1 CLOUD W/ VERTICAL RETURN

SCALE: 3" = 1'-0"

2 WALL ANGLE ABOVE
SCALE: 3" = 1'-0"

3/4"x3/4" PERIMETER
TRIM (BY OTHER)

HANGER (BY OTHERS)

15/16" H.D. T-BAR
GRID (BY OTHER)

LINEAR
ATTACHMENT
CLIP #WDACLWIC

3 FLOATING
SCALE: 3" = 1'-0"

WALL ANGLE BELOW
SCALE: 3" = 1'-0"

DRAWING NAME:

LINEAR SYSTEM PERIMETER CONDITIONS

PLAN VIEW - TYP.

SCALE: 1 1/2" = 1'-0"

ISOMETRIC VIEW - TYP.