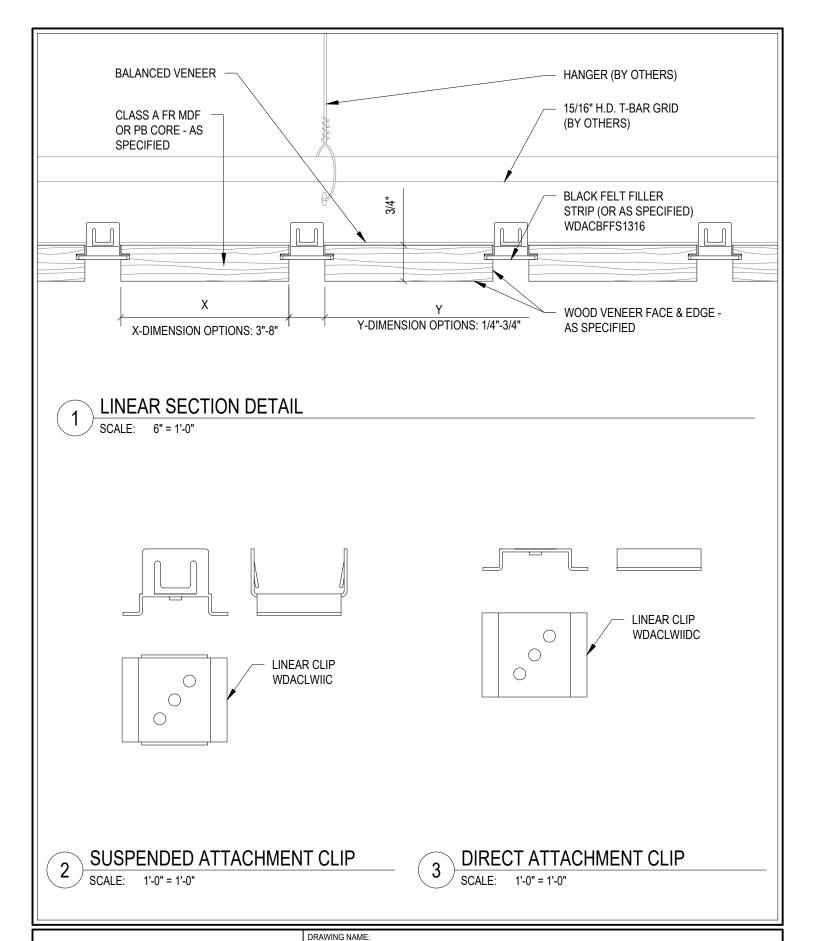

LINEAR SYSTEM SECTION DETAIL AND REVEAL JOINT **OPTIONS** 

1 CLOUD W/ VERTICAL RETURN

SCALE: 3" = 1'-0"

2 WALL ANGLE ABOVE
SCALE: 3" = 1'-0"

3/4"x3/4" PERIMETER
TRIM (BY OTHER)

HANGER (BY OTHERS)

15/16" H.D. T-BAR
GRID (BY OTHER)

LINEAR
ATTACHMENT
CLIP #WDACLWIC

3 FLOATING
SCALE: 3" = 1'-0"

WALL ANGLE BELOW
SCALE: 3" = 1'-0"

DRAWING NAME:

LINEAR SYSTEM PERIMETER CONDITIONS

PLAN VIEW - TYP.

SCALE: 1 1/2" = 1'-0"

ISOMETRIC VIEW - TYP.