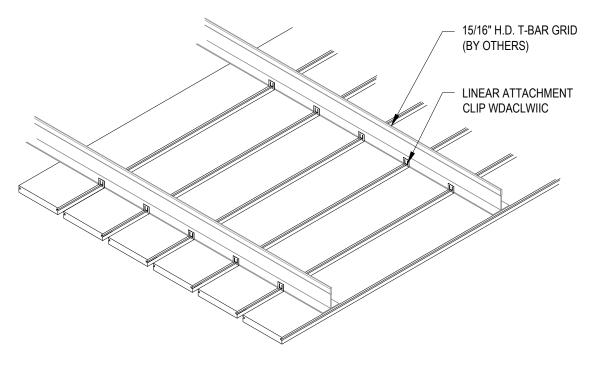

LINEAR
ATTACHMENT
CLIP #WDACLWIC

3 FLOATING
SCALE: 3" = 1'-0"

WALL ANGLE BELOW
SCALE: 3" = 1'-0"

DRAWING NAME:

LINEAR SYSTEM PERIMETER CONDITIONS

PLAN VIEW - TYP.

SCALE: 1 1/2" = 1'-0"

ISOMETRIC VIEW - TYP.

SCALE: 3" = 1'-0"

COPYRIGHT ACOUSTIGREEN © 2015

DRAWING NAME:

LINEAR SYSTEM CONSTRUCTION DETAILS

DRAFTED BY: YPN

LAST REVISED: 01/08/2016

SCALE: AS NOTED

DO NOT SCALE DRAWING. FIGURED DIMENSIONS ARE TO BE FOLLOWED. READ THIS DRAWING I CONNECTION WITH GENERAL ARCHITECTURAL PLANS, STRUCTURAL PLANS, AND OTHER RELATE DRAWINGS. THESE DRAWINGS REPRESENT ACOUSTIGREEN'S UNDERSTANDING AND INTERPRETATIO