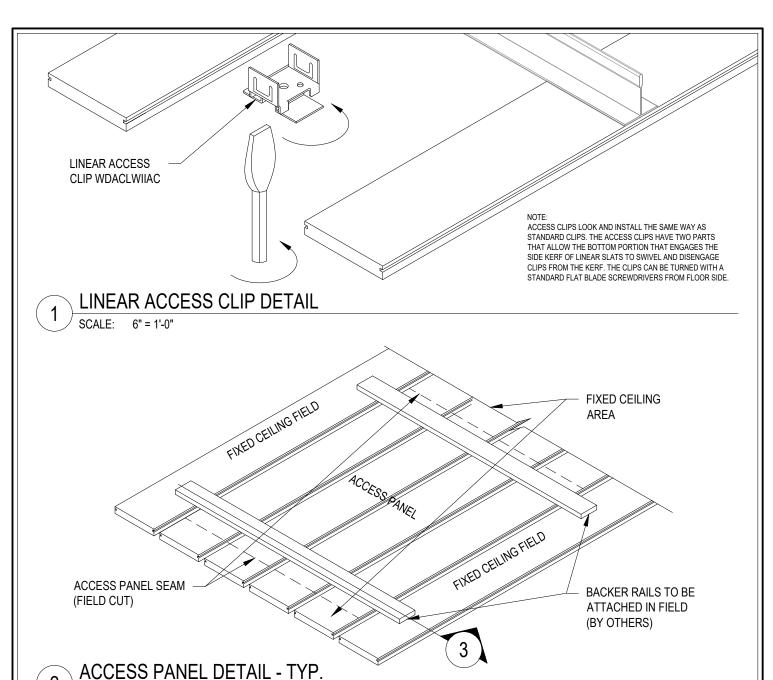

INGS. THESE DRAWINGS REPRESENT ACOUSTIGREEN'S UNDERSTANDING AND INTERPRETATIO





COPYRIGHT ACOUSTIGREEN © 2015

## LINEAR SYSTEM ALIGNMENT CONSTRUCTION

DRAFTED BY: YPN

LAST REVISED: 01/08/2016

SCALE: AS NOTED





COPYRIGHT ACOUSTIGREEN © 2015

LINEAR SYSTEM SPRINKLER HEAD DETAIL



## RECESSED LIGHT DETAIL - PLAN VIEW

SCALE: 1 1/2" = 1'-0"



## RECESSED LIGHT DETAIL - SECTION VIEW

SCALE: 3" = 1'-0"



COPYRIGHT ACOUSTIGREEN © 2015

DRAWING NAME:

LINEAR SYSTEM RECESSED LIGHT DETAIL

DRAFTED BY: YPN

LAST REVISED: 01/08/2016

SCALE: AS NOTED

DO NOT SCALE DRAWING. FIGURED DIMENSIONS ARE TO BE FOLLOWED. READ THIS DRAWING CONNECTION WITH GENERAL ARCHITECTURAL PLANS, STRUCTURAL PLANS, AND OTHER RELATE DRAWINGS. THESE DRAWINGS REPRESENT ACOUSTIGREENS UNDERSTANDING AND INTERPRETATION.



2 SCALE: 3" = 1'-0"



DRAWING NAME:

LINEAR SYSTEM ACCESS CLIP & ACCESS PANEL