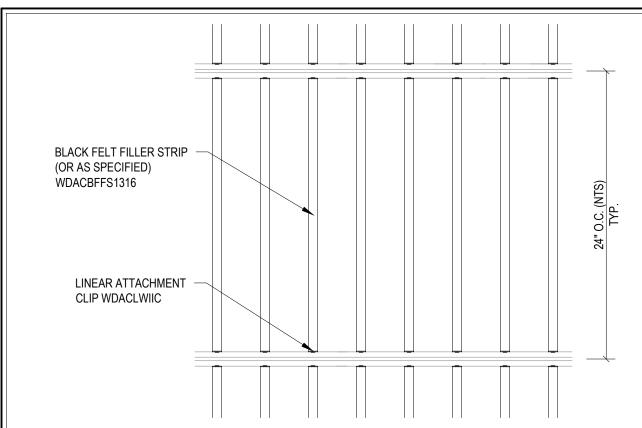

LINEAR
ATTACHMENT
CLIP #WDACLWIC

3 FLOATING
SCALE: 3" = 1'-0"

WALL ANGLE BELOW
SCALE: 3" = 1'-0"

DRAWING NAME:

LINEAR SYSTEM PERIMETER CONDITIONS

PLAN VIEW - TYP.

SCALE: 1 1/2" = 1'-0"

ISOMETRIC VIEW - TYP.

SCALE: 3" = 1'-0"

COPYRIGHT ACOUSTIGREEN © 2015

DRAWING NAME:

LINEAR SYSTEM CONSTRUCTION DETAILS

DRAFTED BY: YPN

LAST REVISED: 01/08/2016

SCALE: AS NOTED

DO NOT SCALE DRAWING. FIGURED DIMENSIONS ARE TO BE FOLLOWED. READ THIS DRAWING I CONNECTION WITH GENERAL ARCHITECTURAL PLANS, STRUCTURAL PLANS, AND OTHER RELATE DRAWINGS. THESE DRAWINGS REPRESENT ACOUSTIGREEN'S UNDERSTANDING AND INTERPRETATIO