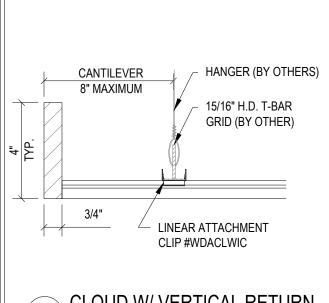

LINEAR SYSTEM SECTION DETAIL AND REVEAL JOINT **OPTIONS** 

1 CLOUD W/ VERTICAL RETURN

SCALE: 3" = 1'-0"

2 WALL ANGLE ABOVE
SCALE: 3" = 1'-0"

3/4"x3/4" PERIMETER
TRIM (BY OTHER)

HANGER (BY OTHERS)

15/16" H.D. T-BAR
GRID (BY OTHER)

LINEAR
ATTACHMENT
CLIP #WDACLWIC

3 FLOATING
SCALE: 3" = 1'-0"

WALL ANGLE BELOW
SCALE: 3" = 1'-0"

DRAWING NAME:

LINEAR SYSTEM PERIMETER CONDITIONS

PLAN VIEW - TYP.

SCALE: 1 1/2" = 1'-0"

ISOMETRIC VIEW - TYP.