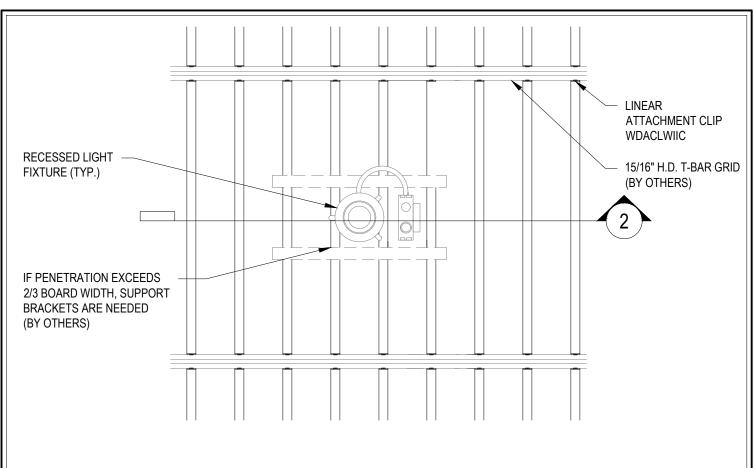

FLOATING
SCALE: 3" = 1'-0"

WALL ANGLE BELOW
SCALE: 3" = 1'-0"



DRAWING NAME:

LINEAR SYSTEM PERIMETER CONDITIONS



PLAN VIEW - TYP.

SCALE: 1 1/2" = 1'-0"



ISOMETRIC VIEW - TYP.

SCALE: 3" = 1'-0"



COPYRIGHT ACOUSTIGREEN © 2015

DRAWING NAME:

LINEAR SYSTEM CONSTRUCTION DETAILS

DRAFTED BY: YPN

LAST REVISED: 01/08/2016

SCALE: AS NOTED

DO NOT SCALE DRAWING. FIGURED DIMENSIONS ARE TO BE FOLLOWED. READ THIS DRAWING I CONNECTION WITH GENERAL ARCHITECTURAL PLANS, STRUCTURAL PLANS, AND OTHER RELATE DRAWINGS. THESE DRAWINGS REPRESENT ACOUSTIGREEN'S UNDERSTANDING AND INTERPRETATIO





COPYRIGHT ACOUSTIGREEN © 2015

## LINEAR SYSTEM ALIGNMENT CONSTRUCTION

DRAFTED BY: YPN

LAST REVISED: 01/08/2016

SCALE: AS NOTED





COPYRIGHT ACOUSTIGREEN © 2015

LINEAR SYSTEM SPRINKLER HEAD DETAIL



## RECESSED LIGHT DETAIL - PLAN VIEW

SCALE: 1 1/2" = 1'-0"



## RECESSED LIGHT DETAIL - SECTION VIEW

SCALE: 3" = 1'-0"



COPYRIGHT ACOUSTIGREEN © 2015

DRAWING NAME:

LINEAR SYSTEM RECESSED LIGHT DETAIL

DRAFTED BY: YPN

LAST REVISED: 01/08/2016

SCALE: AS NOTED

DO NOT SCALE DRAWING. FIGURED DIMENSIONS ARE TO BE FOLLOWED. READ THIS DRAWING CONNECTION WITH GENERAL ARCHITECTURAL PLANS, STRUCTURAL PLANS, AND OTHER RELATE DRAWINGS. THESE DRAWINGS REPRESENT ACOUSTIGREENS UNDERSTANDING AND INTERPRETATION.



2 SCALE: 3" = 1'-0"



DRAWING NAME:

LINEAR SYSTEM ACCESS CLIP & ACCESS PANEL